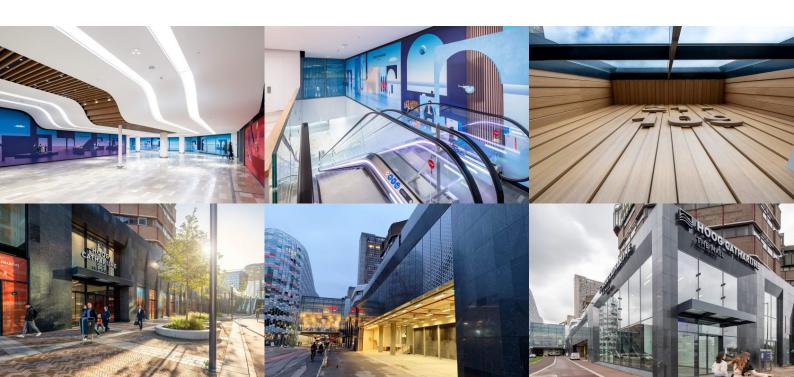

| Location          | Utrecht                                                                                                                                                                                                                       |
|-------------------|-------------------------------------------------------------------------------------------------------------------------------------------------------------------------------------------------------------------------------|
| Street            | Catharijnesingel                                                                                                                                                                                                              |
| Description       | In addition to the renovation, the redevelopment of Het<br>Gildenkwartier in Utrecht also included an extension of the<br>quarter. This involved new construction and renovation of<br>shops, entrances to offices and flats. |
| Client            | Klépierre Vastgoedontwikkeling                                                                                                                                                                                                |
| Construction year | 2018-2020                                                                                                                                                                                                                     |
| Architect         | STIR, Co-architect OZ                                                                                                                                                                                                         |
| Contracted for    | € 10.000.000 - € 15.000.000                                                                                                                                                                                                   |