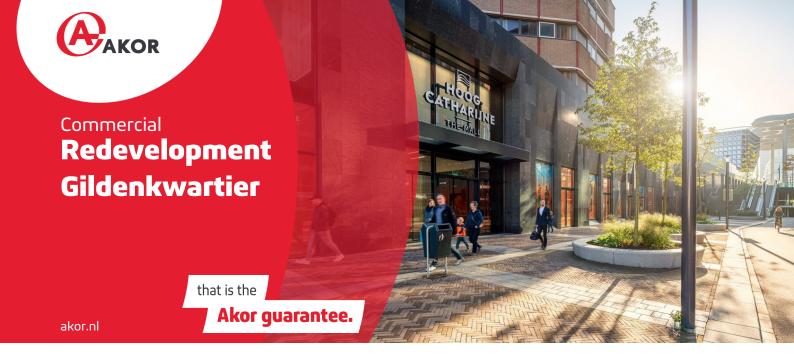

| Location          | Utrecht                                                                                                                                                                                                                       |
|-------------------|-------------------------------------------------------------------------------------------------------------------------------------------------------------------------------------------------------------------------------|
| Street            | Catharijnesingel                                                                                                                                                                                                              |
| Description       | In addition to the renovation, the redevelopment of Het<br>Gildenkwartier in Utrecht also included an extension of the<br>quarter. This involved new construction and renovation of<br>shops, entrances to offices and flats. |
| Client            | Klépierre Vastgoedontwikkeling                                                                                                                                                                                                |
| Construction year | 2018-2020                                                                                                                                                                                                                     |
| Architect         | STIR, Co-architect OZ                                                                                                                                                                                                         |
| Contracted for    | € 10.000.000 - € 15.000.000                                                                                                                                                                                                   |